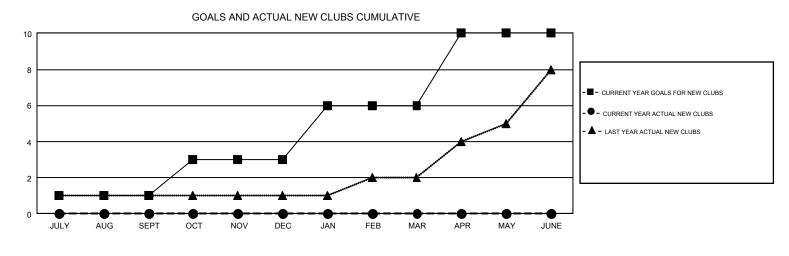

## GMT Constitutional Area 1, Group L

REPORT DOES NOT INCLUDE CLUBS IN UNDISTRICTED AREAS.

| Clubs                 |               |           |               | Members               |                           |                         |                                                    |  |
|-----------------------|---------------|-----------|---------------|-----------------------|---------------------------|-------------------------|----------------------------------------------------|--|
| RESULTS FOR 2019-2020 |               |           |               | RESULTS FOR 2019-2020 |                           |                         |                                                    |  |
| QUARTER               | NEW CLUB GOAL | NEW CLUBS | DROPPED CLUBS | QUARTER               | MEMBER GROWTH NET<br>GOAL | MEMBER GROWTH<br>ACTUAL | DROPPED<br>MEMBERS ACTUAL<br>(including transfers) |  |
| JULY/AUG/SEPT         | 1             | 0         | 1             | JULY/AUG/SEPT         | 73                        | 32                      | 89                                                 |  |
| OCT/NOV/DEC           | 2             | 0         | 0             | OCT/NOV/DEC           | 106                       | 0                       | 0                                                  |  |
| JAN/FEB/MAR           | 3             | 0         | 0             | JAN/FEB/MAR           | 115                       | 0                       | 0                                                  |  |
| APR/MAY/JUNE          | 4             | 0         | 0             | APR/MAY/JUNE          | 138                       | 0                       | 0                                                  |  |