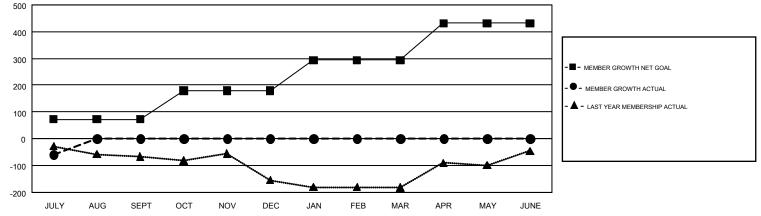

## GMT Constitutional Area 1, Group L

REPORT DOES NOT INCLUDE CLUBS IN UNDISTRICTED AREAS.

| Clubs                 |               |           |               | Members               |                           |                         |                                                    |  |
|-----------------------|---------------|-----------|---------------|-----------------------|---------------------------|-------------------------|----------------------------------------------------|--|
| RESULTS FOR 2019-2020 |               |           |               | RESULTS FOR 2019-2020 |                           |                         |                                                    |  |
| QUARTER               | NEW CLUB GOAL | NEW CLUBS | DROPPED CLUBS | QUARTER               | MEMBER GROWTH NET<br>GOAL | MEMBER GROWTH<br>ACTUAL | DROPPED<br>MEMBERS ACTUAL<br>(including transfers) |  |
| JULY/AUG/SEPT         | 1             | 0         | 1             | JULY/AUG/SEPT         | 73                        | 32                      | 89                                                 |  |
| OCT/NOV/DEC           | 2             | 0         | 0             | OCT/NOV/DEC           | 106                       | 0                       | 0                                                  |  |
| JAN/FEB/MAR           | 3             | 0         | 0             | JAN/FEB/MAR           | 115                       | 0                       | 0                                                  |  |
| APR/MAY/JUNE          | 4             | 0         | 0             | APR/MAY/JUNE          | 138                       | 0                       | 0                                                  |  |